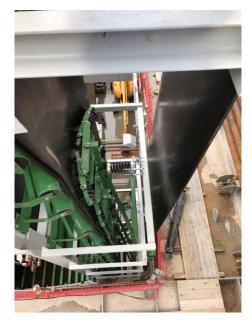

## GENTLY PRESSED SYSTEM

The DSI GPS (Gently Pressed System) is a series of fully equalized idlers, spaced closely along the length and across the belt width, gently hugging the material along the straight incline of the DSI Sandwich belt high angle conveyor.

Deflection of a pressing spring provides the correct amount of hugging pressure without incurring load concentrations. The spring deflects and the pressure increases as material within the sandwich raises each pressing module. The amount of pressure is thus self-regulating. Because they are fully equalized and independent modules of eight, the pressing rolls conform completely to the cross sectional and longitudinal