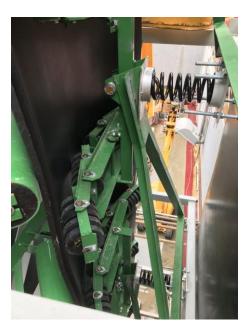

## GENTLY PRESSED SYSTEM

The DSI GPS (Gently Pressed System) is a series of fully equalized idlers, spaced closely along the length and across the belt width, gently hugging the material along the straight incline of the DSI Sandwich belt high angle conveyor.

Deflection of a pressing spring provides the correct amount of hugging pressure without incurring load concentrations. The spring deflects and the pressure increases as material within the sandwich raises each pressing module. The amount of pressure is thus self-regulating. Because they are fully equalized and independent modules of eight, the pressing rolls conform completely to the cross sectional and longitudinal